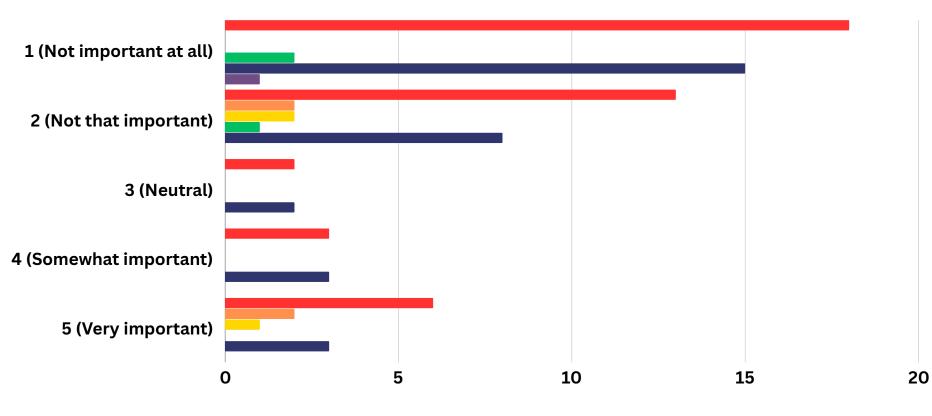

## How concerned are you about potential traffic congestion caused by this proposal?