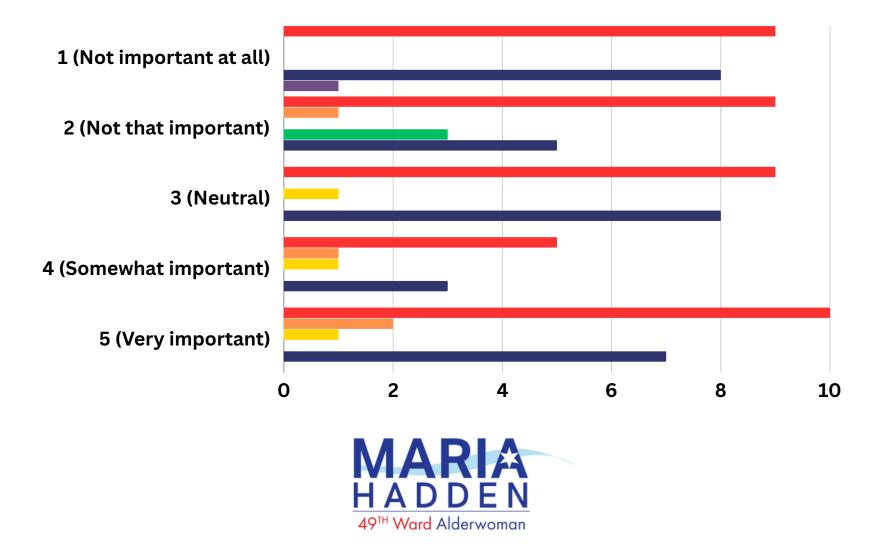

## How concerned are you about potential traffic congestion caused by this proposal?