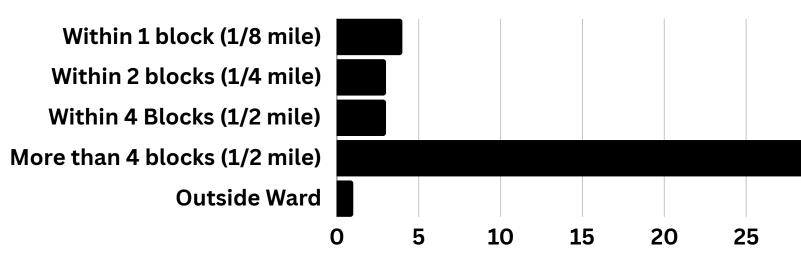

## 1921-31 W. PRATT (S&C ELECTRIC) COMMUNITY FEEDBACK SURVEY RESULTS









# RESPONDENTS



### How far away do you live from the proposal site?



APTH Ward Alderwoman

30

### **KEY FOR BAR GRAPHS**





#### The applicant is seeking a zoning change from RS-3 to M1-1. Would you support this zoning change in its current form?





## How concerned are you about potential traffic congestion caused by this proposal?



## How concerned are you about this proposal in regards to street parking?





### How concerned are you with the proposed alignment of the new campus entrance?





## How concerned are you with proposed left-turn arrows being added to the intersection of Pratt and Ridge?