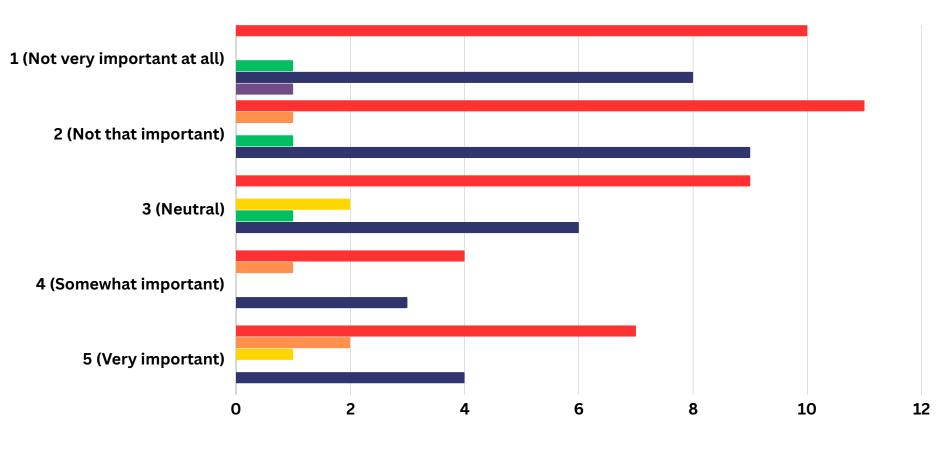

## 1921-31 W. PRATT (S&C ELECTRIC) COMMUNITY FEEDBACK SURVEY RESULTS









# RESPONDENTS



### How far away do you live from the proposal site?



APTH Ward Alderwoman

30

### **KEY FOR BAR GRAPHS**





#### The applicant is seeking a zoning change from RS-3 to M1-1. Would you support this zoning change in its current form?





## How concerned are you about potential traffic congestion caused by this proposal?



## How concerned are you about this proposal in regards to street parking?





### How concerned are you with the proposed alignment of the new campus entrance?





## How concerned are you with proposed left-turn arrows being added to the intersection of Pratt and Ridge?