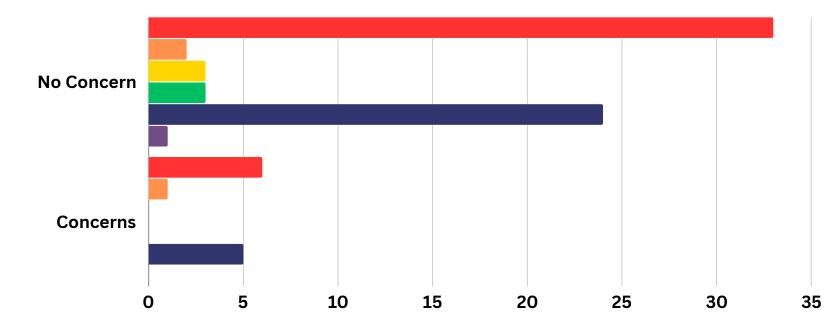

#### The applicant is seeking a zoning change from RS-3 to M1-1. Would you support this zoning change in its current form?