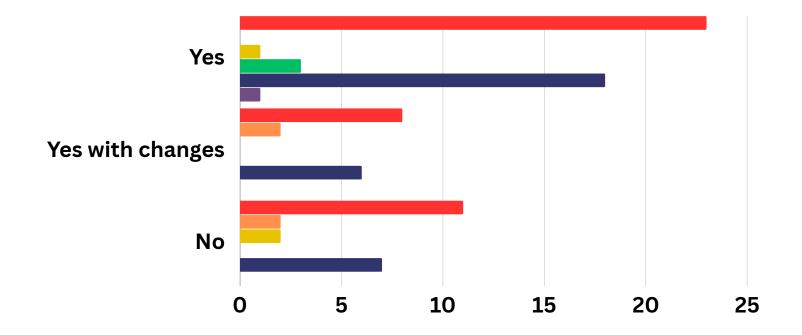

#### The applicant is seeking a zoning change from RS-3 to M1-1. Would you support this zoning change in its current form?